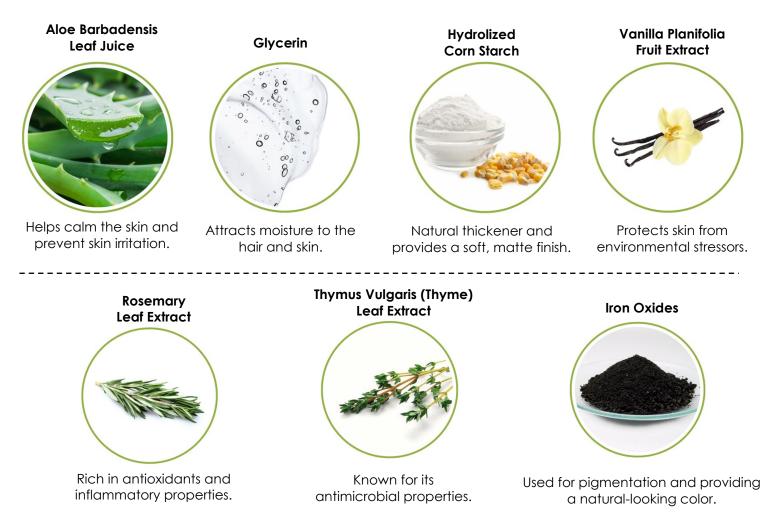

## **KEY INGREDIENTS:**

These prominent ingredients not only enhance the product's effectiveness but also align with a commitment to natural and organic beauty. Each ingredient serves a purpose, ensuring that users achieve beautifully defined brows while nourishing their brows and skin.

# NATURAL BROW TINT GEL (cont.)

**INGREDIENTS**: Water, Hydrolyzed Corn Starch, \*Glycerin, Pentylene Glycol, Hydroxyethylcellulose, Propanediol, \*Aloe Barbadensis Leaf Juice, \*Vanilla Planifolia Fruit Extract, \*Origanum Vulgare (Oregano) Leaf Extract, Thymus Vulgaris (Thyme) Leaf Extract, \*Cinnamomum Cassia Leaf Extract, \*Rosmarinus Officinalis (Rosemary) Leaf Extract, Lavandula Angustifolia (Lavendar) Flower Extract, Hydrastis Canadensis (Goldenseal) Extract, Phytic Acid, Sodium Hydroxide. May Contain [+/-]:Titanium Dioxide (CI 77891), Iron Oxides (CI 77492, 77499, 77491) \*Certified Organic **Net Wt. .15 fl oz (4.5 mL) / Made in the USA** 